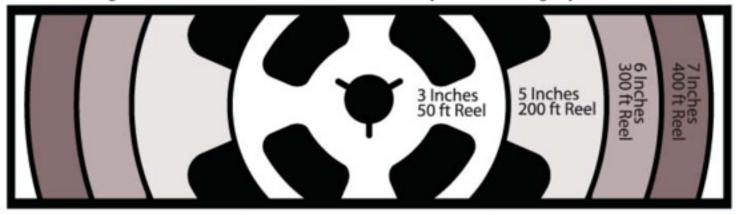

## Film Reel Sizing Guide

Use the guide below to determine the size of each reel you are including in your film transfer

8mm

Super 8mm